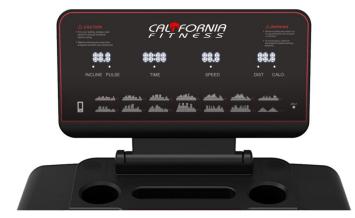

## Specifications

- AC driving system with adjustable variable frequency
- 4.0 HP AC continuous (8.0 HP Peak) motor
- 23"x60" running surface
- Speed : 1~22 km/h
- Precise incline control from 0~20%
- Multiple window LED display showing time, speed, distance, incline, calories & heart rate
- Direct speed & incline keys on the console
- Various motivating programs for different workout requirements
- Extra heavy duty steel base with double cell neoprene rubber system for excellent suspension
- 1" thick fiber board running deck
- Heavy duty reliable orthopedic running belt
- Large sized, twin cup holder with a built in tray to hold your mobile
- MP3 and USB connector
- Emergency stop button
- Sweat proof console design
- Maximum User Weight : 150 Kgs <u>Watch Video</u>