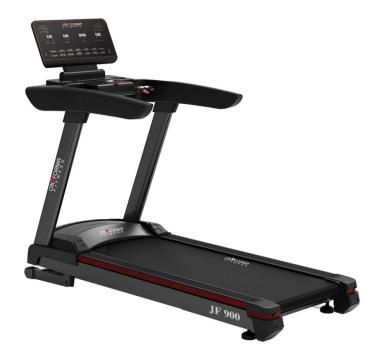

## JF900 Commercial Treadmill

## Specifications

- AC driving system with adjustable variable frequency
- 4.0 HP AC continuous (8.0 HP Peak) motor
- 23"x60" running surface
- Speed : 1~22 km/h
- Precise incline control from 0~20%
- Multiple window LED display showing time, speed, distance, incline, calories & heart rate
- Direct speed & incline keys on the console
- Various motivating programs for different workout requirements
- Extra heavy duty steel base with double cell neoprene rubber system for excellent suspension
- 1" thick fiber board running deck
- Heavy duty reliable orthopedic running belt
- Large sized, twin cup holder with a built in tray to hold your mobile
- MP3 and USB connector
- Emergency stop button
- Sweat proof console design
- Maximum User Weight : 150 Kgs <u>Watch Video</u>