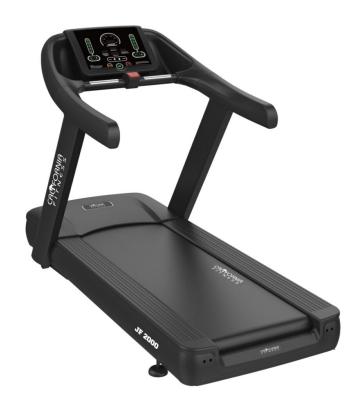

## JF2000 Commercial Treadmill

## **Specifications**

- AC driving system with adjustable variable frequency
- 4.0 HP AC continuous (8.0 HP motor Peak)
- 21" x 60" running surface
- Speed: 1~20 km/h
- Precise incline control from 0~15%
- Large LED display with dot matrix showing time, speed, distance, incline, calories, & heart rate
- Direct speed & incline keys on the console
- Various motivating programs for different workout requirements
- Comes with durable and reliable aluminum side rails & vertical tube
- 1" thick fibre board
- Heavy duty reliable orthopaedic running belt
- Large sized, twin cup holder with a built in tray to hold your mobile phone, MP3 and iPod
- Emergency stop button
- Sweat proof console design
- Maximum User Weight : 150Kgs