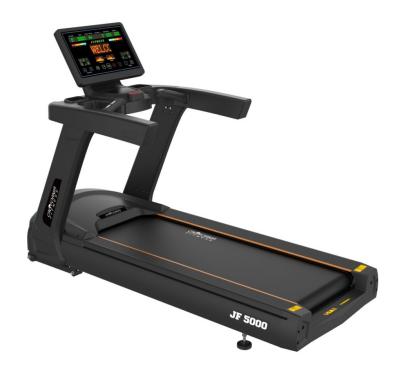

## JF5000 Commercial Treadmill

## **Specifications**

- AC driving system with adjustable variable frequency
- 5.0 HP AC continuous (10.0 HP Peak) motor
- 22″x63″ running surface
- Speed: 1~20 km/h
- Precise incline control from 0~20%
- Large LED display showing time, speed, distance, incline, calories & heart rate
- Direct speed & incline keys on the console
- Various motivating programs for different workout requirements
- Reinforced 2 layer high flexibility running deck
- Heavy duty 2.5mm thick reliable orthopedic running belt
- Large sized, twin cup holder with a built in tray to hold your mobile
- Emergency stop button
- Sweat proof console design
- Maximum User Weight : 180 Kgs