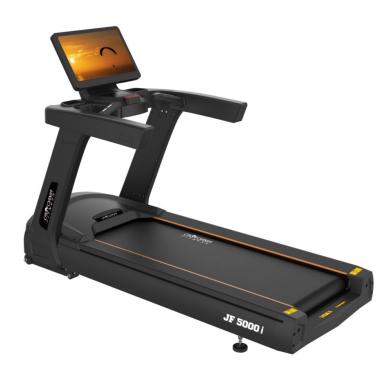

## JF5000i Commercial Treadmill

## Specifications

- 21.5" HD TFT Screen with different landscape programs.
- Supports Wi-Fi connection & web browsing.
- AC driving system with adjustable variable frequency
- 5.0 HP AC continuous (10.0 HP Peak) motor
- 22"x63" running surface
- Speed : 1~20 km/h
- Precise incline control from 0~18%
- Comes with 36 preset programs
- Reinforced 2 layer high flexibility running deck
- Heavy duty 2.5mm thick reliable orthopedic running belt
- Large sized, twin cup holder with a built in tray to hold your mobile
- Emergency stop button
- Sweat proof console design
- Maximum User Weight : 180 Kgs <u>Watch Video</u>